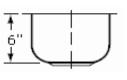

## **DESIGN FEATURES**

Bowl Depth: 6" Finish: European Finish Underside: Sound absorbing pads and special paint applied to dampen sound Drain Opening: 3-1/2"

Sinks include all basket strainers, mounting hardware and template.