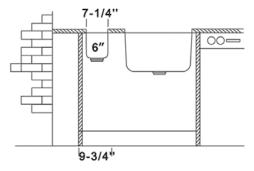

## **SINK DIMENSIONS (INCHES)**

Minimum Cabinet Size10"Ship Weight5 Lbs.

D210

Minimum Cabinet Size10"Ship Weight6 Lbs.

**Installer Notes:** Ukinox always recommends that you give the sink to the granite fabricator. If you are going to use a cutting board, provide that to the fabricator as well. Please note that we do include a template with each sink, but there can always be a slight variation. In addition, many of our templates are perforated so you can tear off the perforation for cutting board applications.