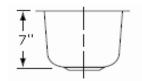

## **DESIGN FEATURES**

Bowl Depth: 6" Finish: European Finish Underside: Sound absorbing pads and special paint applied to dampen sound Drain Opening: 3-1/2"

Sinks include all basket strainers, mounting hardware and template.

## **SINK DIMENSIONS (INCHES)**

Minimum Cabinet Size10"Ship Weight5 Lbs.

D210

Minimum Cabinet Size10"Ship Weight6 Lbs.

**Installer Notes:** Ukinox always recommends that you give the sink to the granite fabricator. If you are going to use a cutting board, provide that to the fabricator as well. Please note that we do include a template with each sink, but there can always be a slight variation. In addition, many of our templates are perforated so you can tear off the perforation for cutting board applications.