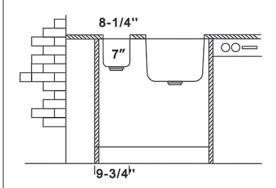

## **DESIGN FEATURES**

Bowl Depth: 6" Finish: European Finish Underside: Sound absorbing pads and special paint applied to dampen sound Drain Opening: 3-1/2"

Sinks include all basket strainers, mounting hardware and template.

## **SINK DIMENSIONS (INCHES)**

Minimum Cabinet Size10"Ship Weight5 Lbs.

D210

Minimum Cabinet Size10"Ship Weight6 Lbs.

**Installer Notes:** Ukinox always recommends that you give the sink to the granite fabricator. If you are going to use a cutting board, provide that to the fabricator as well. Please note that we do include a template with each sink, but there can always be a slight variation. In addition, many of our templates are perforated so you can tear off the perforation for cutting board applications.