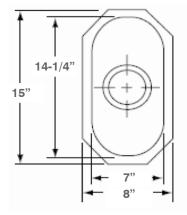

## **SINK DIMENSIONS (INCHES)**

Minimum Cabinet Size10"Ship Weight5 Lbs.

D210

Minimum Cabinet Size10"Ship Weight6 Lbs.

**Installer Notes:** Ukinox always recommends that you give the sink to the granite fabricator. If you are going to use a cutting board, provide that to the fabricator as well. Please note that we do include a template with each sink, but there can always be a slight variation. In addition, many of our templates are perforated so you can tear off the perforation for cutting board applications.