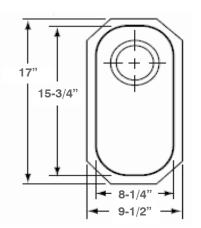

## **SINK DIMENSIONS (INCHES)**

Minimum Cabinet Size10"Ship Weight5 Lbs.

D210

Minimum Cabinet Size10"Ship Weight6 Lbs.

**Installer Notes:** Ukinox always recommends that you give the sink to the granite fabricator. If you are going to use a cutting board, provide that to the fabricator as well. Please note that we do include a template with each sink, but there can always be a slight variation. In addition, many of our templates are perforated so you can tear off the perforation for cutting board applications.